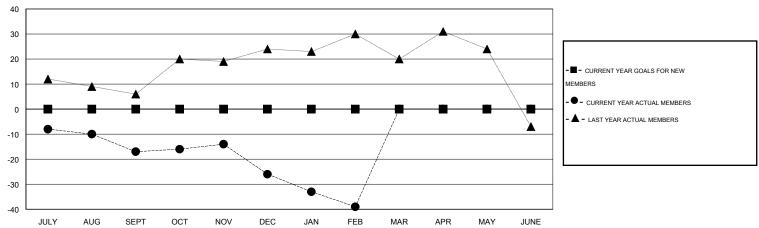

#### GOALS AND ACTUAL MEMBERS CUMULATIVE

| DROPPED CLUBS: 0  DROPPED MEMBERS |     | 36 CLUBS OF 53 ADDED 1 OR MORE<br>NEW MEMBERS |                       | 9 (28.04%) |
|-----------------------------------|-----|-----------------------------------------------|-----------------------|------------|
| DECEASED                          | 20  | CLICK HERE FOR HEALTH                         | EANILY LINIT MEMBERS  | 370        |
| CLUB CANCELLED                    | 0   | ASSESSMENT DATA                               | FAMILY UNIT MEMBERS   |            |
| OTHER                             | 108 |                                               | HEAD OF HOUSEHOLD     | 175        |
| TOTAL                             | 128 |                                               | NON-HEAD OF HOUSEHOLD | 195        |